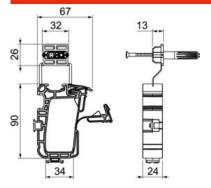

## **Dimensions**

| Length | 67 mm |  |
|--------|-------|--|
| Width  | 24 mm |  |
| Height | 90 mm |  |