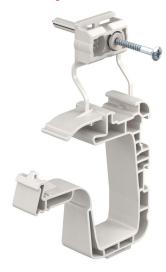

# Cable clamp with nail plug, max. 20 cables KKS20 (OZ143)

For quick installation of cables in suspended ceilings on walls or ceilings using a concrete nailer or impact installation without the need for additional tools.

Customised installation options enable high flexibility and maximum time savings thanks to the new geometry of the mounting satellite.

### Mounting option 1:

Conventional fastening with nail plug, screw (a flat-head screw 4.5x50 is recommended) or plug-in dowel

### Mounting option 2:

Direct fastening with concrete nailers from brands such as Bosch, Fischer and Spit