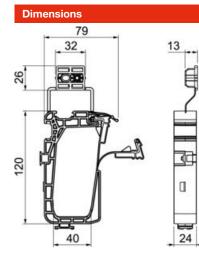

| Length | 67 mm  |
|--------|--------|
| Width  | 24 mm  |
| Height | 120 mm |

The worker's choice