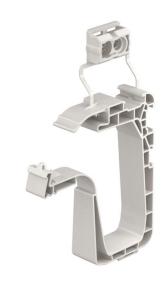

## Cable clamp, max. 40 cables KKS40 (OZ142)

Master data

For quick installation of cables in suspended ceilings on walls or ceilings using a concrete nailer or impact installation without the need for additional tools.

Customised installation options enable high flexibility and maximum time savings thanks to the new geometry of the mounting satellite.

Mounting option 1:

Conventional fastening with nail plug, screw (a flat-head screw 4.5x50 is recommended) or plug-in dowel

Mounting option 2:

Direct fastening with concrete nailers from brands such as Bosch, Fischer and Spit

| Item number      | 905014                      |
|------------------|-----------------------------|
| Туре             | OZ142 KKS 40                |
| Description 1    | Cable harness KKS 40        |
| Brand            | DQ                          |
| Dimension        | 40xNYM 3x1,5mm <sup>2</sup> |
| Colour           | Light grey; RAL 7035        |
| Material         | Polypropylene               |
| PU1              | 50                          |
| Unit of quantity | Piece                       |
| Weight           | 4 kg                        |
| Weight unit      | kg/100 pc.                  |
|                  | 1                           |

| Length | 67 mm  |
|--------|--------|
| Width  | 24 mm  |
| Height | 120 mm |

The worker's choice